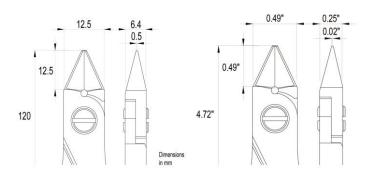

**Dimensions:** 

OAL 123 mm – 4.843 inch Width 60 mm – 2.362 inch Height 18 mm – 0.709 inch