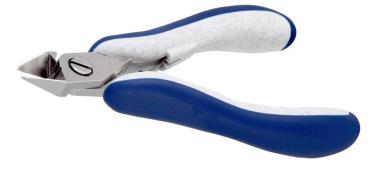

## **Product Datasheet**

Product code: ES5351.CR.BG

Product type: High Precision Cutters

Made in: Switzerland

- **Description:** The 5351 is a high precision cutter belonging to the large tapered cutter family. This type of geometry and head dimensions offer an advantage to support the cut. The flush cutting edge is suitable to perform clean cuts with some tolerances. The 5351 is equipped with an ESD Ergo-tek slim handle which allows an excellent grip, suitable to environments and to components susceptible to electrostatic discharge. The blades are hardened to 67HRC hardness.
- Head description: Large Tapered
- Cutting edges: Flush
- Cutting capacity: soft wire 0.2-1.6 mm ( 32-14 AWG)
- Body material: High carbon-chromium low alloy steel (100Cr6)
- Handle coating: ESD safe Thermoplastic Elastomer TPE + Polypropylen compound PP
- **Picture:**