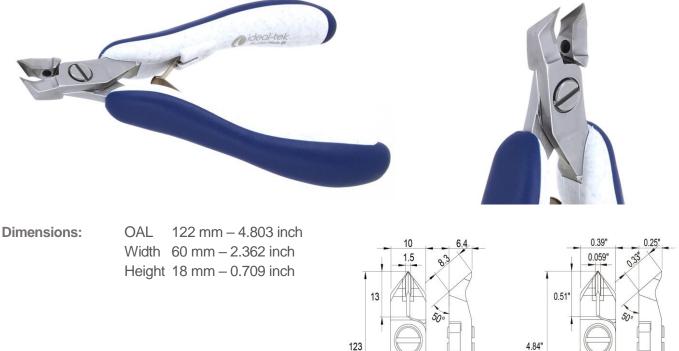

## **Product Datasheet**

Product code: ES248TX.CR.BGO

Product type: High Precision Hard Metal Cutters

Made in: Switzerland

- **Description:** The 248ATX is a high precision cutter belonging to the small Tungsten Carbide cutters family. The angled tapered geometry provides excellent ergonomics combined with good resistance, while the 248ATX tips dimensions offer the best advantage to access small areas. The short blade length transmits the operator's full cutting force. The flush cutting edge is suitable to perform clean cuts on the hardest wires. The 248ATX is equipped with an ESD Ergo-tek slim handle which allows an excellent grip, suitable to environments and to components susceptible to electrostatic discharge. The Tungsten Carbide insert blades are 82HRC hardness.
- Head description: Small Tapered & Angled, Tungsten carbide
- Cutting edges: Full-Flush
- Cutting capacity: soft wire 0.10-0.50 mm (38-24 AWG)
- Blade material: tungsten carbide
- Body material: High carbon-chromium low alloy steel (100Cr6)
- Handle coating: ESD safe Thermoplastic Elastomer TPE + Polypropylen compound PP