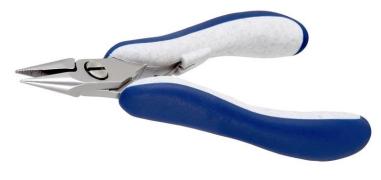

## **Product Datasheet**

Product code: ES6022.CR.BG

**Product type:** High Precision Pliers

Made in: Italy

**Description:** The 6022 is a high precision plier belonging to the snipe nose plier family. The short jaw

length increases the strength of the hold. The serrated surface on the jaw increases its holding capacity. The 6022 is equipped with an ESD Ergo-tek slim handle which allows an excellent grip, suitable to environments and to components susceptible to electrostatic

discharge. The jaws are hardened to 45HRC hardness.

Head description: Snipe Nose, Serrated Jaws

**Body material:** High carbon-chromium low alloy steel (100Cr6)

Handle coating: ESD safe - Thermoplastic Elastomer TPE + Polypropylen compound PP

Picture:

**Dimensions:** OAL 130 mm – 5.118 inch

Width 60 mm - 2.362 inch Height 18 mm - 0.709 inch