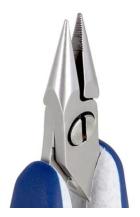

## **Product Datasheet**

Product code: ES6022.CR.BG

**Product type:** High Precision Pliers

Made in: Italy

**Description:** The 6022 is a high precision plier belonging to the snipe nose plier family. The short jaw

length increases the strength of the hold. The serrated surface on the jaw increases its holding capacity. The 6022 is equipped with an ESD Ergo-tek slim handle which allows an excellent grip, suitable to environments and to components susceptible to electrostatic

discharge. The jaws are hardened to 45HRC hardness.

Head description: Snipe Nose, Serrated Jaws

**Body material:** High carbon-chromium low alloy steel (100Cr6)

Handle coating: ESD safe - Thermoplastic Elastomer TPE + Polypropylen compound PP