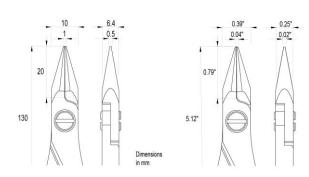

Picture:

**Dimensions:** OAL 130 mm – 5.118 inch

Width 60 mm - 2.362 inch Height 18 mm - 0.709 inch