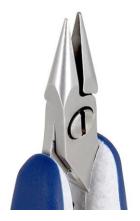

## **Product Datasheet**

**ES6021.CR.BG** Product code:

Product type: **High Precision Pliers** 

Made in: Italy

**Description:** The 6021 is a high precision plier belonging to the snipe nose plier family. The short jaw

electrostatic discharge. The jaws are hardened to 45HRC hardness.

Head description: Snipe Nose, Smooth Jaws

**Body material:** High carbon-chromium low alloy steel (100Cr6)

ESD safe - Thermoplastic Elastomer TPE + Polypropylen compound PP Handle coating: