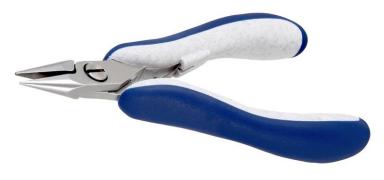

## **Product Datasheet**

**ES6021.CR.BG** Product code:

Product type: **High Precision Pliers** 

Made in: Italy

**Description:** The 6021 is a high precision plier belonging to the snipe nose plier family. The short jaw

> length increases the strength of the hold. The smooth surface on the jaw prevents scratches while holding. The 6021 is equipped with an ESD Ergo-tek slim handle which allows an excellent grip, suitable to environments and to components susceptible to

electrostatic discharge. The jaws are hardened to 45HRC hardness.

Head description: Snipe Nose, Smooth Jaws

**Body material:** High carbon-chromium low alloy steel (100Cr6)

ESD safe - Thermoplastic Elastomer TPE + Polypropylen compound PP Handle coating:

Picture:

**Dimensions:** OAL 130 mm – 5.118 inch

Width 60 mm - 2.362 inch

Height 18 mm - 0.709 inch