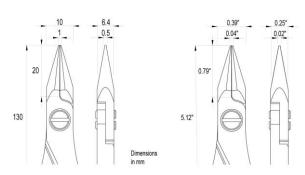

Picture:

**Dimensions:** OAL 130 mm – 5.118 inch

Width 60 mm - 2.362 inch

Height 18 mm - 0.709 inch