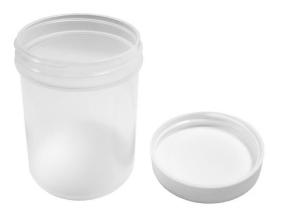

## MX2500-CAL-BKR

**MX2500 Calibration Beaker** 

The 4 oz. calibration beaker can be used to calibrate the HOBO MX pH Logger and to store calibration solutions.