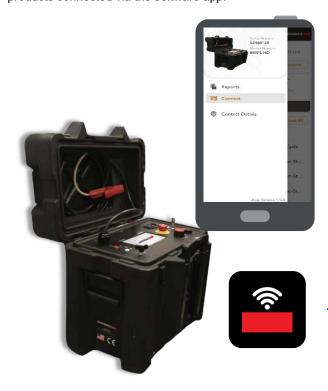

## Mobile Software App

HIPODirect is HIPOTRONICS software app solution to wirelessly connect a mobile device to WiFi-direct capable products. Once connected the software can show product details, as well as view and download test reports. Once downloaded, the test reports can be easily shared in CSV format via e-mail or by uploading them to any cloud service. HIPODirect is also capable of downloading and installing the latest firmware available on any Hipotronics products connected via the software app.

## **FEATURES**

- ☑ Friendly and intuitive user interface
- Share test reports in CSV format via e-mail or by uploading them to an online cloud
- ☑ View test report details right on the app. Max voltage, max current, elapsed time, voltage, and current graphs
- ☑ Update Hipotronics equipment to the latest firmware available
- ☑ Functional on all DI units.
- Compatible with Android OS and Apple iOS. Available for free download from Google Play Store and Apple App Store.