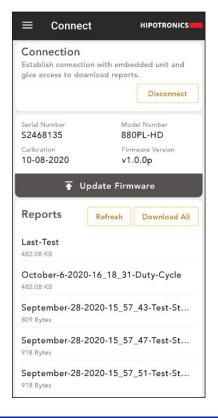

## Mobile Software App

HIPODirect is HIPOTRONICS software app solution to wirelessly connect a mobile device to WiFi-direct capable products. Once connected the software can show product details, as well as view and download test reports. Once downloaded, the test reports can be easily shared in CSV format via e-mail or by uploading them to any cloud service. HIPODirect is also capable of downloading and installing the latest firmware available on any Hipotronics products connected via the software app.

## **FEATURES**

- ☑ Friendly and intuitive user interface
- Share test reports in CSV format via e-mail or by uploading them to an online cloud
- ☑ View test report details right on the app. Max voltage, max current, elapsed time, voltage, and current graphs
- ☑ Update Hipotronics equipment to the latest firmware available
- ☑ Functional on all DI units.
- Compatible with Android OS and Apple iOS. Available for free download from Google Play Store and Apple App Store.