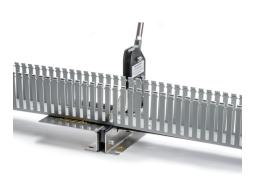

Wiring Duct Safety Guide, 1/pkg

Article Number 904-00297

Type Wiring Duct Safety Guide

Color White (WH)

Quantity Per EA

Product Description The HellermannTyton bench mounted wiring duct cutting tool is used

to accurately measure and cut all HellermannTyton slotted and high

density slotted wiring duct, solid dividers and covers.

Short Description Wiring Duct Safety Guide, 1/pkg

Global Part Name

Wiring Duct Safety Guide-MET-WH