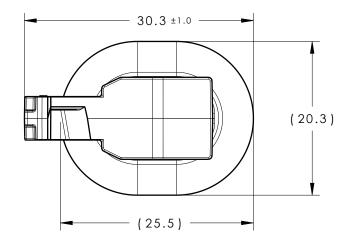

(SCALE 1:1)

**REFERENCE:** 

PERFORMANCE REQUIREMENTS AT DRY AS MOLDED: 1. FIR TREE PUSH IN FORCE: 45 NEWTONS (10 LBS) MAX

- IN EACH APPLICABLE NOMINAL OVAL HOLE SIZE AND A PLATE THICKNESS OF 1.8mm.
- 2. FIR TREE PULL OUT FORCE: 110 NEWTONS (25 LBS) MIN IN EACH APPLICABLE NOMINAL OVAL HOLE SIZE AND A PLATE THICKNESS OF 1.8mm.
- 3. SHEET METAL THICKNESS RANGE: 0.60mm 9.00mm

4. APPLICABLE OVAL HOLE SIZES: A. 12.0 X 17.0mm +/- 0.4

5. DESIGNED TO MEET PUSH ON/ PULL OFF

- FORCES OF SAE/USCAR-2
- 6. FITS INTO USCAR CLIP SLOT SPECIFICATION EWCAP-005-11 (NOT A TEST SPEC.)

| Material     | Units millimeters                   | The copyright of this   | Drawn           | SJA | 12/5/13                        | Article/Type-No CC15                      | Scale      | 2:1     |  |
|--------------|-------------------------------------|-------------------------|-----------------|-----|--------------------------------|-------------------------------------------|------------|---------|--|
| PA66HIRHS    | Tolerance defined on each dimension | Hellermann Lyton. It is | Approved        | EJH | 12/5/13                        | Title<br>12.0 x 17.0MM OVAL FIR TREE WITH | Project Nu | mber    |  |
| COLOR: BLACK |                                     |                         | HellermannTyton |     | ann Tyton                      | EWCAP-005-11 CONNECTOR CLIP               |            | 13-1063 |  |
|              |                                     |                         | North America   |     | nerica                         | Drawing-No PRODUCTION : Phase             | Format     | AH      |  |
|              |                                     |                         |                 |     | americas.com<br>nann.tyton.com | 13-1063-001-CSU                           |            | 1/1     |  |