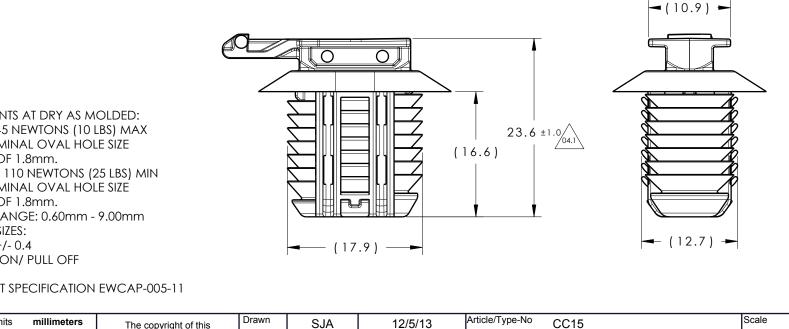

(SCALE 1:1)

**REFERENCE:** 

PERFORMANCE REQUIREMENTS AT DRY AS MOLDED: 1. FIR TREE PUSH IN FORCE: 45 NEWTONS (10 LBS) MAX

- IN EACH APPLICABLE NOMINAL OVAL HOLE SIZE AND A PLATE THICKNESS OF 1.8mm.
- 2. FIR TREE PULL OUT FORCE: 110 NEWTONS (25 LBS) MIN IN EACH APPLICABLE NOMINAL OVAL HOLE SIZE AND A PLATE THICKNESS OF 1.8mm.
- 3. SHEET METAL THICKNESS RANGE: 0.60mm 9.00mm

4. APPLICABLE OVAL HOLE SIZES: A. 12.0 X 17.0mm +/- 0.4

5. DESIGNED TO MEET PUSH ON/ PULL OFF

- FORCES OF SAE/USCAR-2
- 6. FITS INTO USCAR CLIP SLOT SPECIFICATION EWCAP-005-11 (NOT A TEST SPEC.)

| Material     | Units millimeters                   | The copyright of this   | Drawn           | SJA | 12/5/13                        | Article/Type-No CC15                      | Scale      | 2:1     |  |
|--------------|-------------------------------------|-------------------------|-----------------|-----|--------------------------------|-------------------------------------------|------------|---------|--|
| PA66HIRHS    | Tolerance defined on each dimension | Hellermann Lyton. It is | Approved        | EJH | 12/5/13                        | Title<br>12.0 x 17.0MM OVAL FIR TREE WITH | Project Nu | mber    |  |
| COLOR: BLACK |                                     |                         | HellermannTyton |     | ann Tyton                      | EWCAP-005-11 CONNECTOR CLIP               |            | 13-1063 |  |
|              |                                     |                         | North America   |     | nerica                         | Drawing-No PRODUCTION : Phase             | Format     | AH      |  |
|              |                                     |                         |                 |     | americas.com<br>nann.tyton.com | 13-1063-001-CSU                           |            | 1/1     |  |