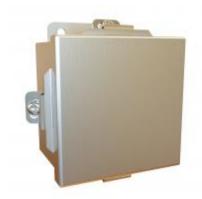

# Type 4X Stainless Steel Junction Box 1414 N4 SS Series

Lift-Off Cover with Clamps

CE

# Construction

- Formed from 14 gauge 304 stainless steel.
- Smooth, continuously welded seams.
- Welded brackets provide for enclosure mounting.
- Lift-Off cover is secured with stainless steel clamps and screws.
- Seamless poured-in place gasket.
- All models larger than 4" x 4" include a removable 14 gauge inner panel.
- Tapped studs are provided for mounting inner panels.
- A bonding stud is provided on the door and a grounding stud is provided in the enclosure