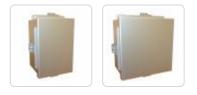

# Type 4X Stainless Steel Junction Box 1414 N4 SS Series

Lift-Off Cover with Clamps

CE

# Construction

- Formed from 14 gauge 304 stainless steel.
- Smooth, continuously welded seams.
- Welded brackets provide for enclosure mounting.
- Lift-Off cover is secured with stainless steel clamps and screws.
- Seamless poured-in place gasket.
- All models larger than 4" x 4" include a removable 14 gauge inner panel.
- Tapped studs are provided for mounting inner panels.
- A bonding stud is provided on the door and a grounding stud is provided in the enclosure

## Accessories

- Additional Inner Panels
- Terminal Kit Assemblies
- Climate Control

- Swing Panel Kit
- Door Clamping Hardware
- General Accessories

| Part No.   | Enclosure |       |      | Panel |       |
|------------|-----------|-------|------|-------|-------|
|            | н         | W     | D    | н     | W     |
| 1414N4SSA  | 4.00      | 4.00  | 3.00 | -     | -     |
| 1414N4SSC4 | 6.00      | 4.00  | 4.00 | 4.88  | 2.88  |
| 1414N4SSG  | 8.00      | 6.00  | 3.50 | 6.75  | 4.88  |
| 1414N4SSE  | 6.00      | 6.00  | 4.00 | 4.88  | 4.88  |
| 1414N4SSI  | 10.00     | 8.00  | 4.00 | 8.75  | 6.88  |
| 1414N4SSK  | 12.00     | 10.00 | 5.00 | 10.75 | 8.88  |
| 1414N4SSM6 | 14.00     | 12.00 | 6.00 | 12.75 | 10.88 |
| 1414N4SSO6 | 16.00     | 14.00 | 6.00 | 14.75 | 12.88 |