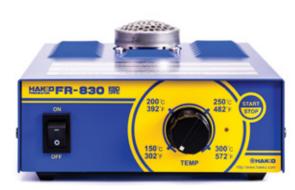

The HAKKO FR-830 Preheater is a compact and low cost solution for hot air preheating of printed circuit boards. The design of the FR-830 delivers consistent heat through the closed-loop temperature control allowing you to select a preheating temperature between 302°- 572 °F (150 °C - 300 °C). The new heater and fan design makes the HAKKO FR-830 the most durable hot air preheater HAKKO has ever made.

| FEATURES & BENEFITS                                                                                                                                                                                                                                                                                                                                                                  |                                                                                | SPECIFICATIONS For Part No. FR830-02 |                                               |
|--------------------------------------------------------------------------------------------------------------------------------------------------------------------------------------------------------------------------------------------------------------------------------------------------------------------------------------------------------------------------------------|--------------------------------------------------------------------------------|--------------------------------------|-----------------------------------------------|
|                                                                                                                                                                                                                                                                                                                                                                                      |                                                                                | Power Consumption                    | 470 W / 120 VAC                               |
| <ul> <li>Compact design</li> <li>Measures only 5.5 x 3 x 7.3 in. / 140 x 75 x 185 mm</li> <li>Fast heating and excellent thermal stability</li> <li>Closed-loop adjustable temperature control – 302 °F to 572 °F / 150 °C to 300 °C</li> <li>ESD-Safe by design</li> <li>Integrated cool down mode</li> <li>Optional hand or foot switch available to activate preheater</li> </ul> |                                                                                | Hot Air Temperature                  | 302 °F - 572 °F / 150 °C - 300 °C             |
|                                                                                                                                                                                                                                                                                                                                                                                      |                                                                                | Air Flow                             | 6.35 cu.ft/min / 0.15 cu.m/min                |
|                                                                                                                                                                                                                                                                                                                                                                                      |                                                                                | Dimensions (W x H x D)               | 5.5 x 3.0 x 7.3 in. / 140 x 75 x 185 mm       |
|                                                                                                                                                                                                                                                                                                                                                                                      |                                                                                |                                      |                                               |
|                                                                                                                                                                                                                                                                                                                                                                                      |                                                                                | Part No.                             | Description                                   |
| ACCESSORRIES                                                                                                                                                                                                                                                                                                                                                                         |                                                                                | FR830-02<br>B2419<br>                | Preheater<br>Power cord<br>Instruction manual |
| Part No.                                                                                                                                                                                                                                                                                                                                                                             | Description                                                                    |                                      |                                               |
| B1649<br>B2763<br>B3263<br>B3685                                                                                                                                                                                                                                                                                                                                                     | Foot Switch<br>Hand Switch<br>Extension Pipe w/LID<br>Connecting Cable, FM-206 |                                      |                                               |