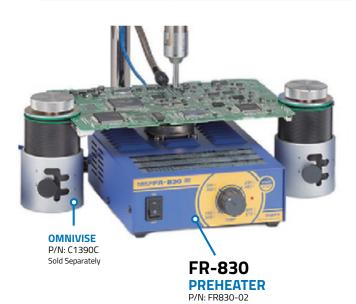

The HAKKO FR-830 Preheater is a compact and low cost solution for hot air preheating of printed circuit boards. The design of the FR-830 delivers consistent heat through the closed-loop temperature control allowing you to select a preheating temperature between 302°- 572 °F (150 °C - 300 °C). The new heater and fan design makes the HAKKO FR-830 the most durable hot air preheater HAKKO has ever made.

| FEATURES & BENEFITS                                                                                                                                                                                                                                                                                                                                                                  |                                                                                | SPECIFICATIONS For Part No. FR830-02 |                                               |
|--------------------------------------------------------------------------------------------------------------------------------------------------------------------------------------------------------------------------------------------------------------------------------------------------------------------------------------------------------------------------------------|--------------------------------------------------------------------------------|--------------------------------------|-----------------------------------------------|
|                                                                                                                                                                                                                                                                                                                                                                                      |                                                                                | Power Consumption                    | 470 W / 120 VAC                               |
| <ul> <li>Compact design</li> <li>Measures only 5.5 x 3 x 7.3 in. / 140 x 75 x 185 mm</li> <li>Fast heating and excellent thermal stability</li> <li>Closed-loop adjustable temperature control – 302 °F to 572 °F / 150 °C to 300 °C</li> <li>ESD-Safe by design</li> <li>Integrated cool down mode</li> <li>Optional hand or foot switch available to activate preheater</li> </ul> |                                                                                | Hot Air Temperature                  | 302 °F - 572 °F / 150 °C - 300 °C             |
|                                                                                                                                                                                                                                                                                                                                                                                      |                                                                                | Air Flow                             | 6.35 cu.ft/min / 0.15 cu.m/min                |
|                                                                                                                                                                                                                                                                                                                                                                                      |                                                                                | Dimensions (W x H x D)               | 5.5 x 3.0 x 7.3 in. / 140 x 75 x 185 mm       |
|                                                                                                                                                                                                                                                                                                                                                                                      |                                                                                |                                      |                                               |
|                                                                                                                                                                                                                                                                                                                                                                                      |                                                                                | Part No.                             | Description                                   |
| ACCESSORRIES                                                                                                                                                                                                                                                                                                                                                                         |                                                                                | FR830-02<br>B2419<br>                | Preheater<br>Power cord<br>Instruction manual |
| Part No.                                                                                                                                                                                                                                                                                                                                                                             | Description                                                                    |                                      |                                               |
| B1649<br>B2763<br>B3263<br>B3685                                                                                                                                                                                                                                                                                                                                                     | Foot Switch<br>Hand Switch<br>Extension Pipe w/LID<br>Connecting Cable, FM-206 |                                      |                                               |