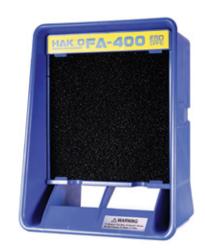

# FA-400 SMOKE ABSORBER

The **HAKKO FA-400 Smoke Absorber** is a quick, safe, and efficient way to absorb soldering smoke and fumes. Optional high-efficiency filter is available and all filters are easily replaceable.

### **FEATURES & BENEFITS**

- Can be used in a vertical (standing up) position or low-profile position (laying down)
- Interchangeable filter. Optional HEPA filter
- · Light weight and compact smoke absorber
- ESD Safe