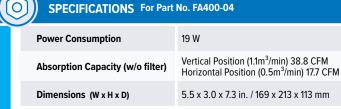

#### **CONTENTS** For Part No. FA400-04

Air Capacity (w/ filter)

| Part No. | Description        |
|----------|--------------------|
|          | Smoke absorber     |
| A1001    | Filter (1pc)       |
|          | Instruction manual |

1.07 m<sup>3</sup>/min

**NOTE:** When using the 999-198 High-efficiency filter the smoke absorber must be used in the vertical standing position, or the unit may be elevated using the C1568 arm stand.

FA-400 Horizontal Position Air capacity: (0.5m³/mim) 17.7 CFM