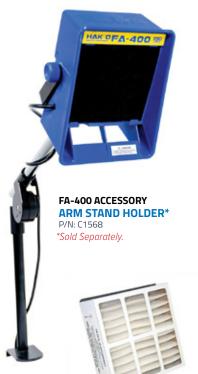

## ACCESSORIES

| Part No. | Description                    |
|----------|--------------------------------|
| 999-198  | High-efficiency pleated filter |
| C1568    | Optional arm stand w/ knobs    |

FA-400 ACCESSORY High-Efficiency Filter\* P/N: 999-198 \*Sold Separately.

#### REPLACEMENT PARTS

| Part No. | Description                        |
|----------|------------------------------------|
| A1001    | Activated carbon filter (set of 5) |
| B1166    | Knob (set of 2) for C1568. ESD     |