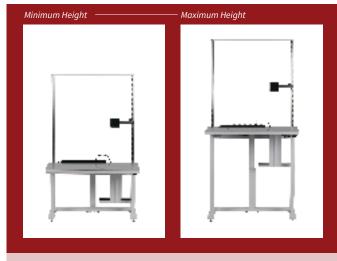

## **Specifications**

| Size Options:                                    | Standard Widths: | 72" / 60" / 48"      |
|--------------------------------------------------|------------------|----------------------|
|                                                  | Standard Depts:  | 36" / 30" / 24"      |
| Work Surface Height Range:                       |                  | 26 3/4" - 46 1/16" * |
| Lift Capacity:                                   |                  | 800 lbs              |
| 10ft Power Main Cable                            |                  |                      |
| Powdercoated Steel Frame                         |                  | White / Gray / Black |
| Programmable Paddle (                            | Control          |                      |
| Basic Bench Shipping Weight (72 x 30 Stainless): |                  | ~190 lbs             |
| Product Height: With Upright System:             | Minimum:         | 75"                  |
|                                                  | Maximum:         | 94 ½"                |
|                                                  |                  |                      |