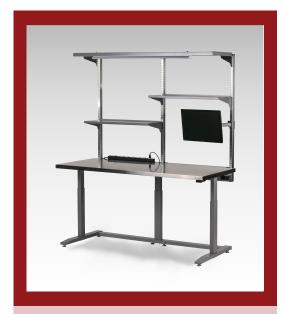

### Model: EX4-7230FG-3R

ESD Workstation with Brushed Stainless Steel Top, 72"W x 30"D, Gray Powder Coated Steel Frame, 3 Lifting Columns with 800lbs lift capacity, and a Right-mounted Switch. **Accessories**: Upright System, Overlead Light, Powdercoated Shelves, Monitor Arm, Plug Strip.

## **Available Accessories**

- —Zinc Plated Uprights
  - —with Stabilizing Cable Management Box(es)
- -Overhead LED Light
- -Upright Shelf
- -Monitor Arm
- —Plug Strip
- —CPU Holder
- —Bin Rail

The Ergo Height Adjustable Workstation is a streamlined solution to the modern need for personalization, employee health, sit/stand applications, and dynamic motion, even in demanding work environments like clean-rooms or ESD labs.