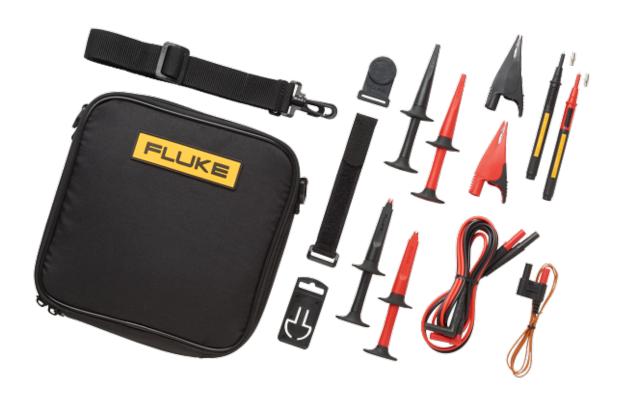

Kit includes eight items:

- TL224 Test Lead Set
- TP175 TwistGuard™ Test Probes
- AC285 SureGrip™ Alligator Clips
- AC220 SureGrip™ Alligator Clips
- AC280 SureGrip™ Hook Clips
- 80BK-A Integrated DMM Temperature Probe
- TPAK ToolPak Magnetic Hanger
- C116 Soft Carrying Case

### Product overview: Fluke TLK289 - Industrial Master Test Lead Set

The Fluke TLK289 - Industrial Master Test Lead Set is designed for electrical and electronics testing in today's industrial environment. Fluke test leads, alligator clips and test probes broaden the ability to take meter measurements, extending the capabilities of your meter. They are an integral part of the complete measurement system, helping to get accurate readings while remaining safe. Includes 8 items.

#### Includes:

- TL224 test lead set, AC285 SureGrip™ alligator clips, AC220 SureGrip™ alligator clips, AC280 SureGrip™ hook clips and TP220 SureGrip™ industrial test probes for dependable contact with a variety of test points
- TPAK ToolPak™ Magnetic hanger for convenient suspension of your DMM from a metal surface
- 80BK-AK Type thermocouple temperature probe for direct temperature measurement with your DMM's temperature measurement functions
- C116 protective soft case for your DMM and all its accessories