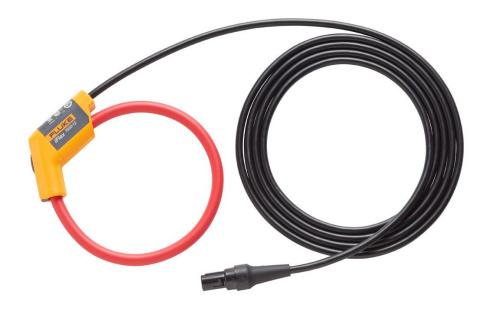

## Product overview: Fluke i17XX-flex1500 iFlex® Current Clamp

The Fluke 17XX 12 inch iFlex flexible current probes measure to 1500A AC while providing the ultimate measurement flexibility. The iFlex probes connect directly to the 173X Energy or Power Logger, displaying current measurements without error prone scaling factors. The 1.8 m (6 ft) cord allows separation between the measurement location and the energy logger making it easier to view the display. Fluke 17XX iFlex cables are available in 12, 24, and 36 inch models.

## **Ordering information**

I17XX-FLEX1500

1500A 12 inch iFlex® Current Clamps