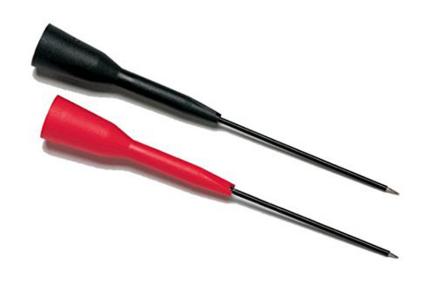

# Fluke TP88 Rigid Back Probe Pins

### Product overview: Fluke TP88 Rigid Back Probe Pins

Better than a test probe alone – these two inch long rigid back probe pins easily pass between the weather pack seal and wire. A sharp point ensures good contact to the electrical connector, and the pin's insulation protects it from shorting to other wires.