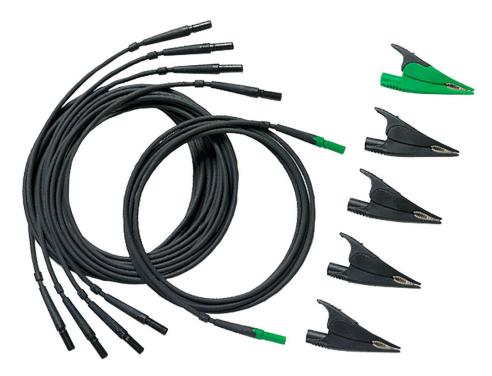

# Fluke TLS430 – Test Leads and Alligator Clips (4 black, 1 green)

#### Fluke TLS430

Test Leads and Alligator Clips (4 black, 1 green)

Set includes five test leads and five alligator clips (4 black, 1 green).