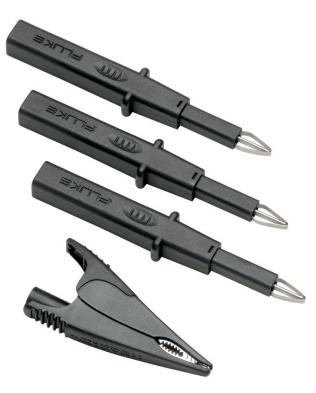

## Product overview: Fluke TLK290 Flexible Socket Probe Set

Set includes three Flexible Socket Probes and a Large Alligator Clip.