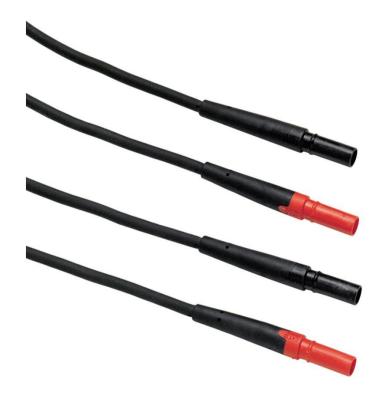

# Fluke TL27 Heavy Duty Test Lead Set

### **Key features**

- DMM test leads (red, black) with safety shrouded, standard diameter banana plugs
- Heavy duty EPDM insulation
- Length 1.5 m
- CAT III 1000 V, 10 A rating. UL listed
- One year warranty