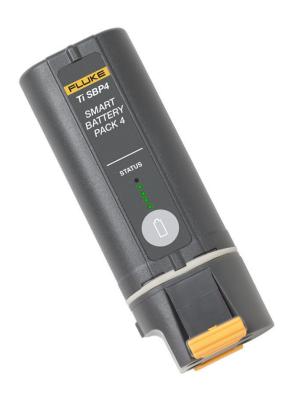

## Product overview: Fluke SBP4 Extra Battery Pack

Extra battery pack for TiX520 and TiX560 Infrared Cameras.

## **Ordering information**

FLK-TI-SBP4

Extra battery pack for TiX520 and TiX560 Infrared Cameras.