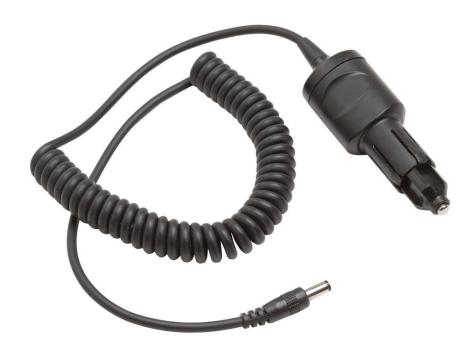

## **Product overview: Fluke Infrared Camera Car Charger**

For the ultimate flexibility in the field - recharge your infrared camera wherever and whenever you need to.

#### Fluke TI Car

For use with: TiX560, TiX520, Ti400, Ti300, Ti200, Ti125, Ti110, Ti105, Ti100, Ti95, Ti90, TiR125, TiR110, TiR105, Ti32, Ti29, Ti27, TiR32, TiR29, TiR27, Ti20, Ti10, Ti25, TiR, TiR1