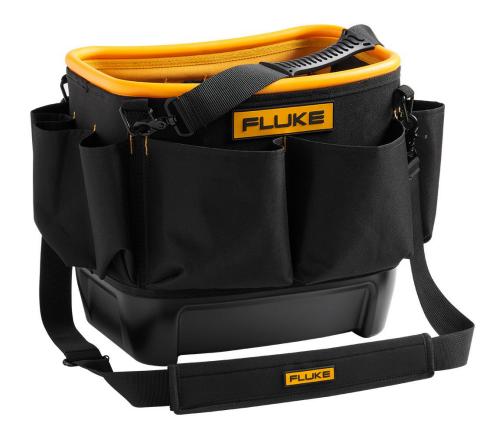

## **Key features**

- Waterproof hard bottom to keep tools safe and dry
- 28 pockets to hold tools and accessories required for the job
- Hard exterior shell to protect tools from damage
- One-year warranty

### Product overview: Fluke TB25 Tool Bucket Organizer Bag, 5.2 gal

The Fluke TB25 Tool Bucket Organizer Bag is designed to safely carry and protect most Fluke test tools and accessories needed during any job. The TB25 combines the convenience of a tool bag with the structure and rigidity of a tool bucket to give you a versatile organizer that will fit hand tools, DMMs, clamp meters, test probes, and more. Whether you're a professional electrician, a field technician, or any other tradesman, you can rest easy knowing that your tools will be safe and secure since the TB25 is built with the rugged reliability Fluke is known for.

### Durable and Rugged

- Exterior body made of durable 600D PVC polyster
- Waterproof hard bottom shell
- Weighs only 5.5 pounds

#### Convenient

- 28 total pockets on the inside and outside
- 5.2 gallon capacity bucket
- Padded carrying straps to carry by hand or on your shoulder

Cases As Tough As Your Fluke Tools

## Specifications: Fluke TB25 Tool Bucket Organizer Bag, 5.2 gal

| Key Features         |                                         |
|----------------------|-----------------------------------------|
| Dimensions (HxWxD)   | 425 x 305 x 330 mm (16.75 x 12 x 13 in) |
| Net weight           | 2.49 kg (5.5 pounds)                    |
| Storage compartments | 19 interior, 9 exterior pockets         |