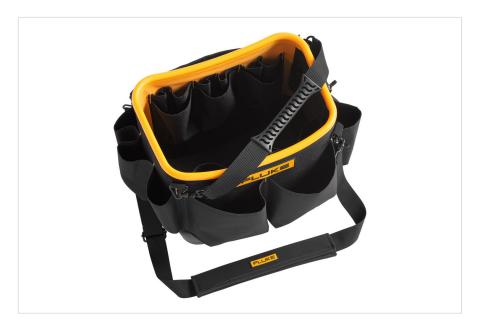

## **Key features**

- Waterproof hard bottom to keep tools safe and dry
- 28 pockets to hold tools and accessories required for the job
- Hard exterior shell to protect tools from damage
- One-year warranty

### Product overview: Fluke TB25 Tool Bucket Organizer Bag, 5.2 gal

The Fluke TB25 Tool Bucket Organizer Bag is designed to safely carry and protect most Fluke test tools and accessories needed during any job. The TB25 combines the convenience of a tool bag with the structure and rigidity of a tool bucket to give you a versatile organizer that will fit hand tools, DMMs, clamp meters, test probes, and more. Whether you're a professional electrician, a field technician, or any other tradesman, you can rest easy knowing that your tools will be safe and secure since the TB25 is built with the rugged reliability Fluke is known for.

#### Convenient

- 28 total pockets on the inside and outside
- 5.2 gallon capacity bucket
- Padded carrying straps to carry by hand or on your shoulder

Cases As Tough As Your Fluke Tools

## Specifications: Fluke TB25 Tool Bucket Organizer Bag, 5.2 gal

| Key Features         |                                         |
|----------------------|-----------------------------------------|
| Dimensions (HxWxD)   | 425 x 305 x 330 mm (16.75 x 12 x 13 in) |
| Net weight           | 2.49 kg (5.5 pounds)                    |
| Storage compartments | 19 interior, 9 exterior pockets         |