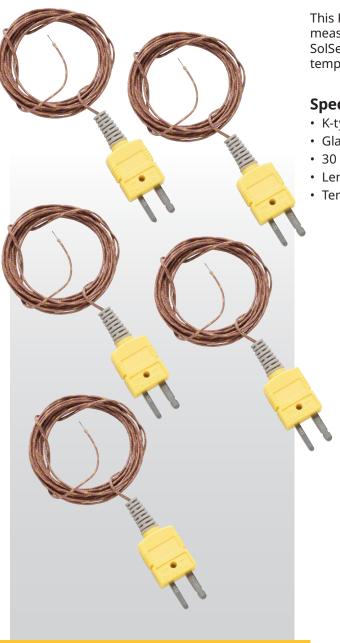

## **Fluke Solmetric Thermocouples** K-Type (5-Pack)

This K-Type thermocouple is designed for temperature measuring applications and is compatible with Fluke Solmetric SolSensor. The thermocouple can be used to measure temperature range from 0 °C to 482 °C (32 °F to 900 °F).

## **Specifications:**

- K-type
- · Glass braid insulation
- 30 AWG
- Length: 6 feet/1.8 meters
- Temperature range: 0 °C to 482 °C (32 °F to 900 °F)

**Ordering Information** 

FLUKE-SOL-COUPLE-K

**Fluke.** Keeping your world up and running.™