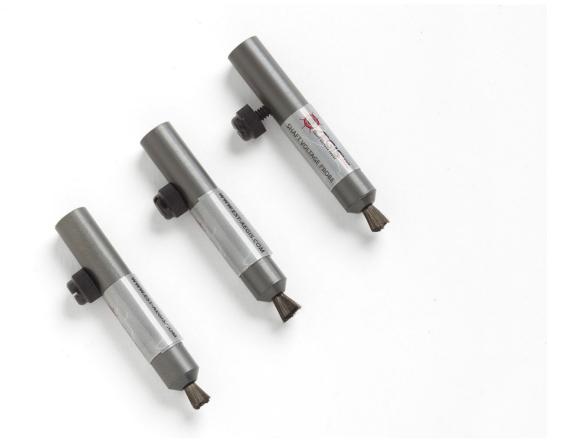

### Product overview: Fluke SB-500 Shaft Voltage Brush Set

The Fluke SB-500 Shaft Voltage Brush Set includes three carbon fiber replacement brushes for use with the SVS-500 Shaft Voltage Measurement Kit probe holders. The SVS-500 Measurement Kit helps to make shaft voltage measurements safer, and easier to perform by allowing users to securely mount measurement probes to the motor while testing.

### Fluke SB-500 Fluke SB-500

Includes:

• Set of three carbon fiber replacement brushes