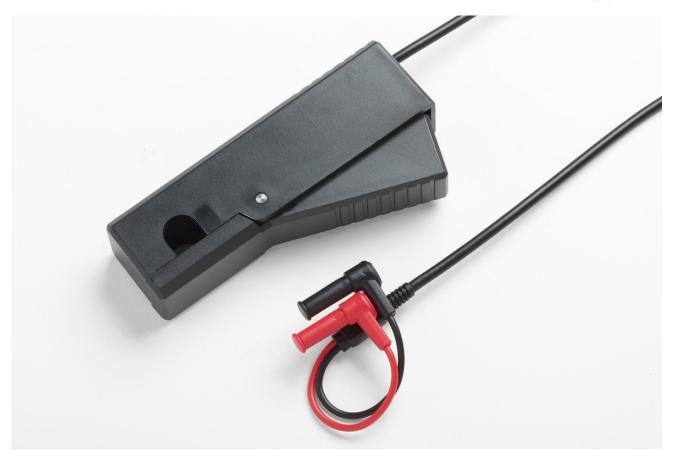

## Product overview: Fluke RPM80 Inductive Pick-Up/External Trigger

Provides RPM readings.

### Fluke RPM80

Fluke RPM80 Inductive Pick-Up/External Trigger