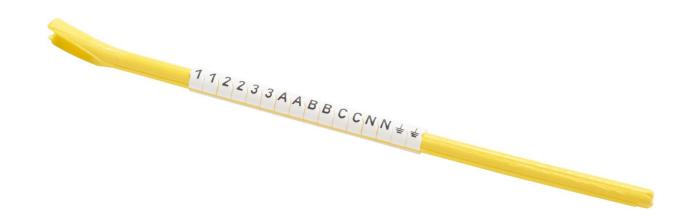

### Product overview: Fluke PQ-MARKER Cable Marker Set

Cable market set with 3PH+N+PE markers for use with Fluke power and energy loggers, or other three-phase products with cable diameters of 3-5mm.

### Fluke-PQ-MARKER

Fluke-PQ-MARKER

• Cable market set with 3P+N+PE