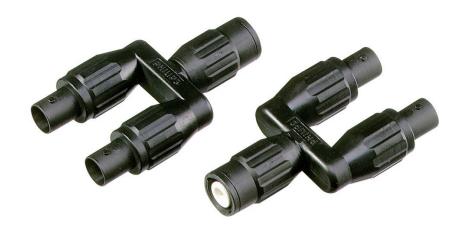

### Product overview: Fluke PM9093 Male BNC to Dual Female BNC Adapter

Male BNC to dual female BNC T-piece. Set consists of two adapters. BB120 Shielded Banana to BNC Adapter is required to adapt to ScopeMeter 120 Series shielded banana jack inputs.

#### Fluke PM9093

Fluke PM9093 Male BNC to Dual Female BNC Adapter