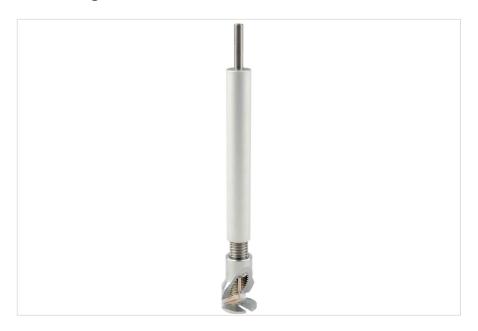

# P5551 Pointer Remover/Punch

### Product overview: P5551 Pointer Remover/Punch

This tool is designed to quickly remove and consistently refit the pointer of a pressure gauge.

#### P5551

P5551 Pointer Remover/Punch

Pointer Remover/Punch