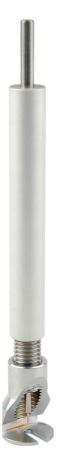

# P5551 Pointer Remover/Punch

### Product overview: P5551 Pointer Remover/Punch

This tool is designed to quickly remove and consistently refit the pointer of a pressure gauge.

#### P5551

P5551 Pointer Remover/Punch

Pointer Remover/Punch