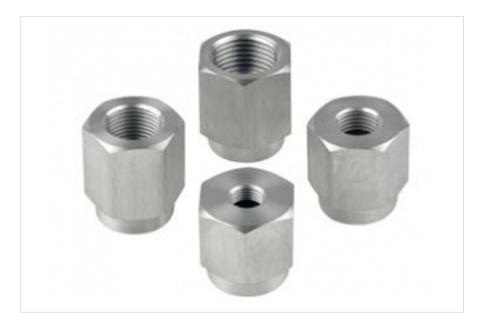

### P5541

P5541 BSP Adapter Sets

- NPT: Adapter Set
- P5540: Metric Adapter Set
- P5541: BSP Adapter Set