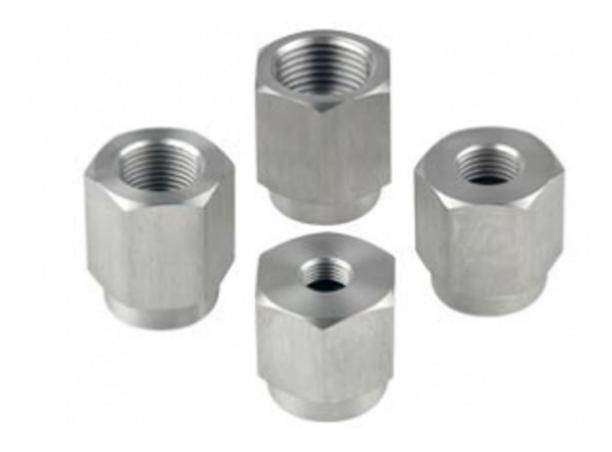

## P5540

P5540 Metric Adapter Sets

- NPT: Adapter Set
- P5540: Metric Adapter Set
- P5541: BSP Adapter Set