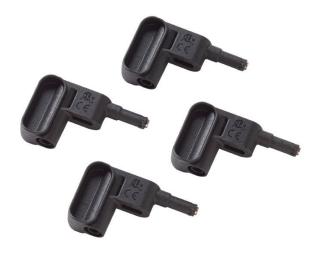

### Product overview: Fluke MP1 Magnet Probe 1, Magnetic Probe Tips

Magnetic probe tips for voltage test leads with 4 mm banana connectors.

#### **MP1-MAGNET PROBE 1**

Magnet Probes for 4 mm banana, Set of 4