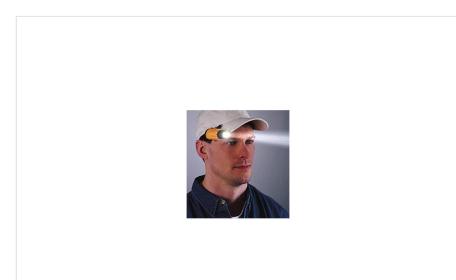

### Product overview: Fluke L206 Deluxe LED Hat Light

Attach it to a hard hat, a baseball hat, or even a panel door for all the light you need

#### Fluke L206

- Special hard-hat attachment included!
- Also includes a neck lanyard
- Hats not included with Deluxe LED Hat Light L206