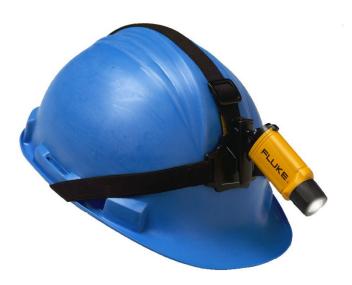

### Product overview: Fluke L206 Deluxe LED Hat Light

Attach it to a hard hat, a baseball hat, or even a panel door for all the light you need

#### Fluke L206

- Special hard-hat attachment included!
- Also includes a neck lanyard
- Hats not included with Deluxe LED Hat Light L206