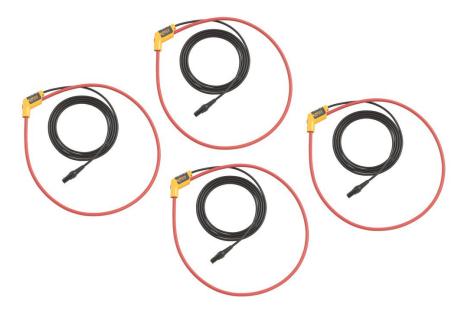

### Product overview: Fluke i17XX-flex6000/4pk iFlex® Current Clamp

The Fluke 17XX 36 inch iFlex flexible current probes expand the measurement range of the Fluke 17XX Energy or Power Logger to 6000 A ac while providing the ultimate measurement flexibility. The iFlex probes connect directly to the energy logger, displaying current measurements without error prone scaling factors. The 1.8 m (6 ft) cord allows separation between the measurement location and the energy logger making it easier to view the display. Fluke 17XX iFlex cables are available in 12, 24, and 36 inch.

#### i17XX-flex6000/4pk