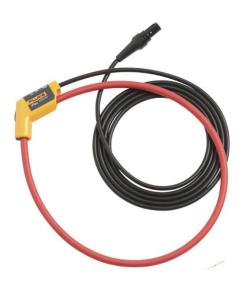

## Product overview: Fluke i17XX-flex3000 iFlex® Current Clamp

The Fluke 17XX 24 inch iFlex® flexible current probes expand the measurement range of the Fluke 17XX Energy or Power Logger to 3000A AC while providing the ultimate measurement flexibility. The iFlex® probes connect directly to the logger, displaying current measurements without error prone scaling factors. The 1.8 m (6 ft) cord allows separation between the measurement location and the logger making it easier to view the display. Fluke 17XX iFlex® cables are available in 12, 24, and 36 inch.

## **Ordering information**

i17XX-flex3000

3000A 24 inch iFlex® Current Clamps