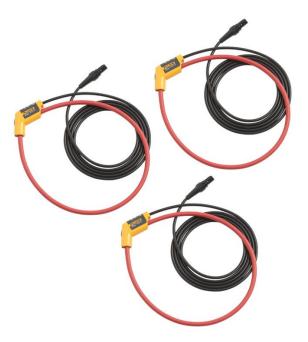

### Product overview: Fluke i17XX-flex3000/3pk iFlex® Current Clamps

The Fluke 17XX 24 inch iFlex flexible current probes expand the measurement range of the Fluke 17XX Energy or Power Logger to 3000 A ac while providing the ultimate measurement flexibility. The iFlex probes connect directly to the energy logger, displaying current measurements without error prone scaling factors. The 1.8 m (6 ft) cord allows separation between the measurement location and the energy logger making it easier to view the display. Fluke 17XX iFlex cables are available in 12, 24, and 36 inch.

#### i17XX-flex3000/3pk

3000A 24 inch, 3 pack iFlex® Current Clamps