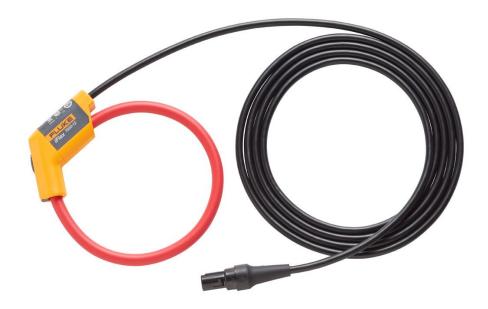

## Product overview: Fluke i17XX-flex1500 iFlex® Current Clamp

The Fluke 17XX 12 inch iFlex flexible current probes measure to 1500A AC while providing the ultimate measurement flexibility. The iFlex probes connect directly to the 173X Energy or Power Logger, displaying current measurements without error prone scaling factors. The 1.8 m (6 ft) cord allows separation between the measurement location and the energy logger making it easier to view the display. Fluke 17XX iFlex cables are available in 12, 24, and 36 inch models.

## **Ordering information**

i17XX-flex1500

1500A 12 inch iFlex® Current Clamps