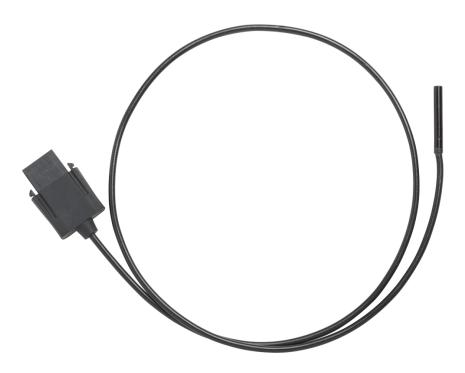

# Fluke 5.5 MM Scope with 1 M Videoscope Probe

## **Key features**

Optional 1 meter long, 5.5 millimeter videoscope probe with dual view camera. Compatible with Fluke DS701 and Fluke DS703 FC Videoscopes. Supports all features of the Fluke Videoscopes except Up is Up<sup>™</sup>