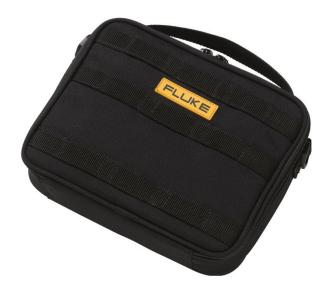

## Product overview: Fluke CNX™ C3003 Modular 3-Compartment Soft Case

The CNX C3003 Modular 3-Compartment Soft Case is as versatile as the CNX wireless test tool team. This carrying case contains three adjustable compartments, suitable for the CNX Wireless Multimeter or any of the CNX remote measurement modules. An inner pocket holds test leads and other accessories.