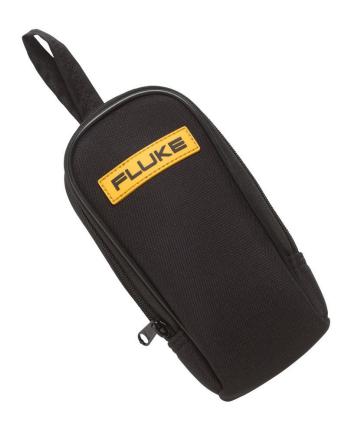

## Fluke C90 Soft Case for DMM and Visual IR Thermometers

## **Key features**

- Zippered carrying case with inside pocket and belt loop
- One year warranty