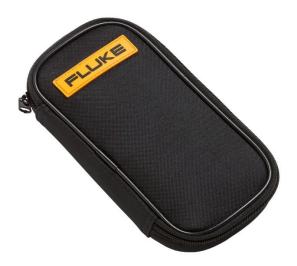

## Fluke C50 Meter Case

#### **Product overview: Fluke C50 Meter Case**

The Fluke C50 Soft Carrying Case features a rugged exterior to keep your tools safe and organized. The interior offers a separate nylon pocket for storing your accessories together with the tool. With belt loop on the exterior so you can hook the bag onto your belt and take measurements without worrying about carrying additional tools. It is the perfect carrying case for the <u>113</u>, <u>114</u>, 115, <u>116</u>, <u>117</u> digital multimeters and 5X series IR Thermometers.