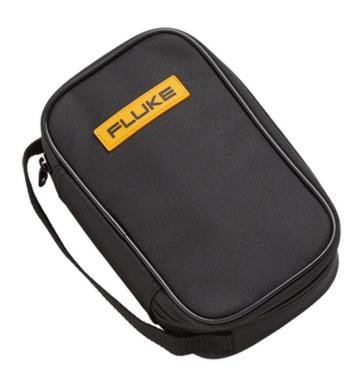

## Fluke C35 Soft Carrying Case

## **Key features**

- Case top opens laterally to allow use of test tool without removing it from the case and includes a strap to secure the test tool
- Durable polyester 600D case construction for long life
- Compatible with Fluke 20, 70, 11X, 170 Series digital multimeters and other similar format test tools
- One-year warranty