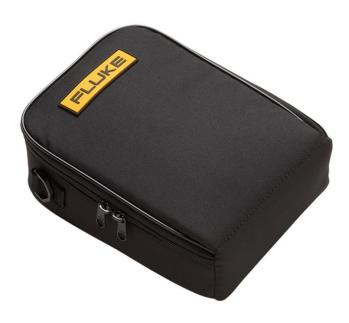

## Fluke C280 Soft Case

## **Key features**

- Durable polyester 600D case construction for long life
- Inner front pocket with closure and dual pouch pockets for test tools and accessories
- Compatible with Fluke 287 and 289 DMMs or other similar format test tools
- Includes detachable, extendable shoulder strap

### **Product overview: Fluke C280 Soft Case**

Designed especially for the new Fluke 287 and 289 DMMs.