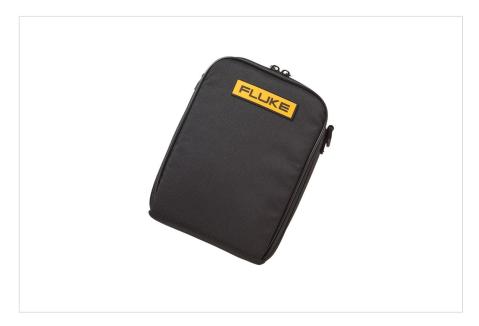

## Fluke C280 Soft Case

## **Key features**

- Durable polyester 600D case construction for long life
- Inner front pocket with closure and dual pouch pockets for test tools and accessories
- Compatible with Fluke 287 and 289 DMMs or other similar format test tools
- Includes detachable, extendable shoulder strap

### **Product overview: Fluke C280 Soft Case**

Designed especially for the new Fluke 287 and 289 DMMs.