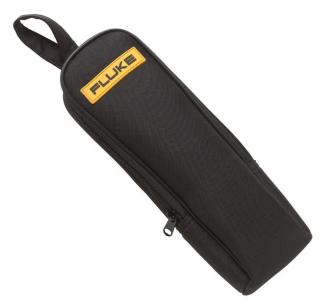

# Fluke C150 Soft Carrying Case

### Product overview: Fluke C150 Soft Carrying Case

Organize your Fluke tools and accessories with the C150 Soft Carrying Case featuring a deep zippered case. Inside is an additional pocket to store test leads or small accessories. The exterior is made with a durable, high-quality polyester. The C150 also includes a belt loop so you can always easily grab, go, and keep your tools with you. The case is also compatible with a variety of Fluke tools and clamp meters, including: