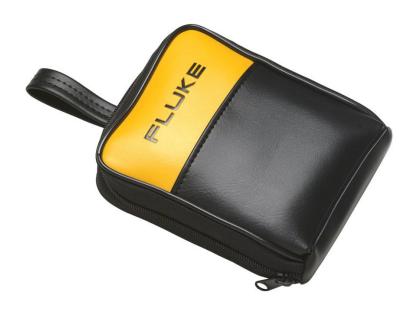

## Fluke C12A Meter Case

## **Key features**

- Zippered carrying case with inside pockets and belt loop
- 1 year warranty

## **Ordering information**

C12AFluke C12A

Fluke C12A Meter Case