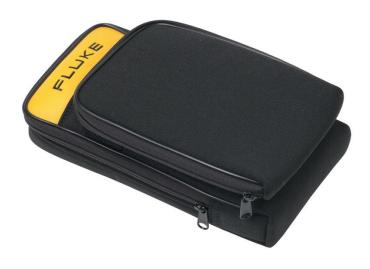

## Fluke C125 Meter Case

## **Key features**

- Zippered carrying case with detachable external pouch
- Accomodates Fluke 120 Series ScopeMeter Testtool or a handheld DMM, both main instrument and test accessories
- Front pouch can be detached for optimal flexibility
- 1 year warranty