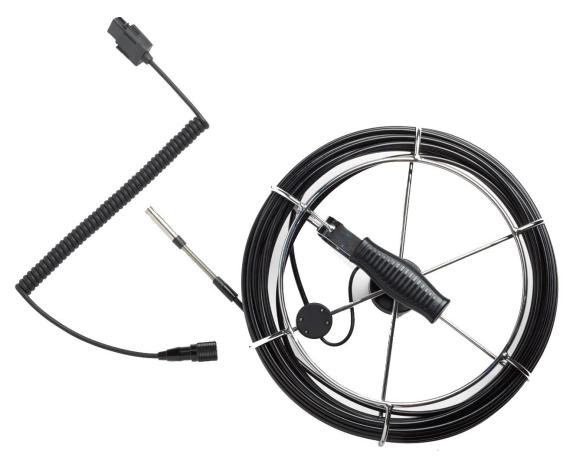

# Fluke 9 MM Scope with 20 M Videoscope Probe with Reel

### **Key features**

Optional 20 meter reel, 9 millimeter videoscope probe with forward view camera. Compatible with Fluke DS701 and Fluke DS703 FC Videoscopes. Supports all features of the Fluke Videoscopes except Up is Up<sup>™</sup>