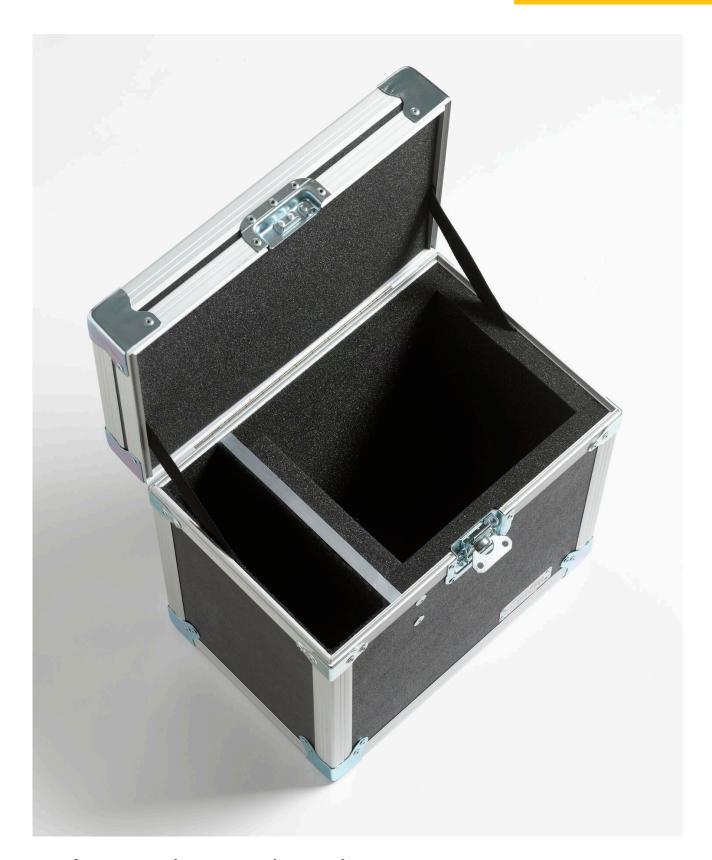

## **Product overview: 9317 | Carrying Case: 7103**

- Carrying case for the 7103 Micro-Bath Thermometer Calibrator
- Laminated birch or lightweight composite panels

- Recessed steel handles and latches
- Foam lined for impact protection