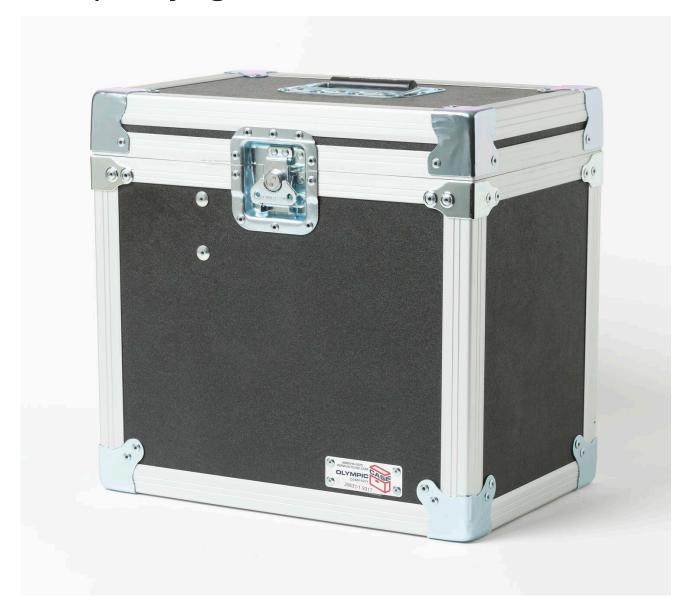

## **Product overview: 9317 | Carrying Case: 7103**

- Carrying case for the 7103 Micro-Bath Thermometer Calibrator
- Laminated birch or lightweight composite panels

- Recessed steel handles and latches
- Foam lined for impact protection