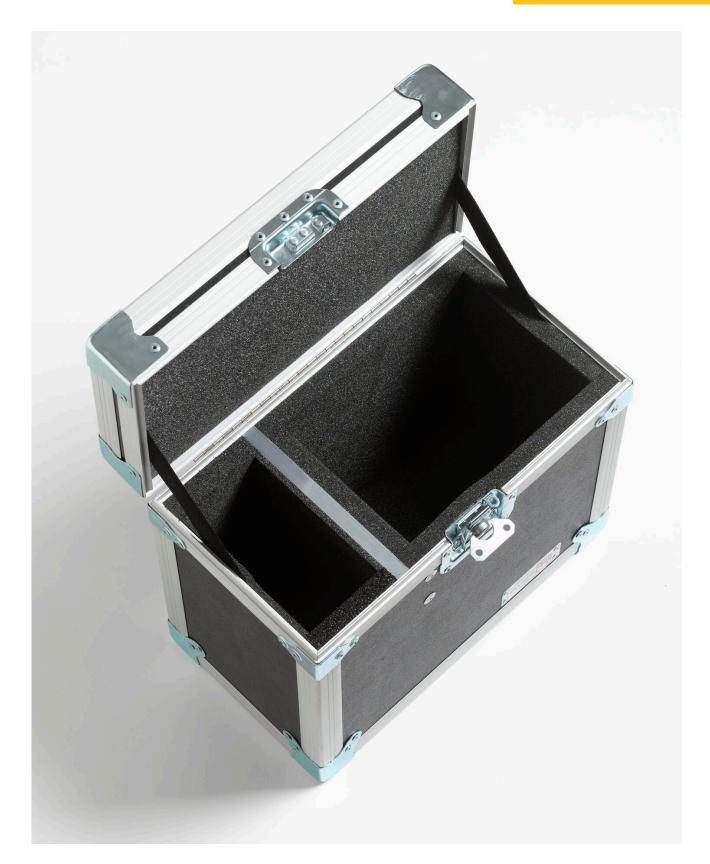

## **Product overview: 9311 | Carrying Case: 7102**

- Carrying case for the 7102 Micro-Bath Thermometer Calibrator
- Laminated birch or lightweight composite panels

- Recessed steel handles and latches
- Foam lined for impact protection