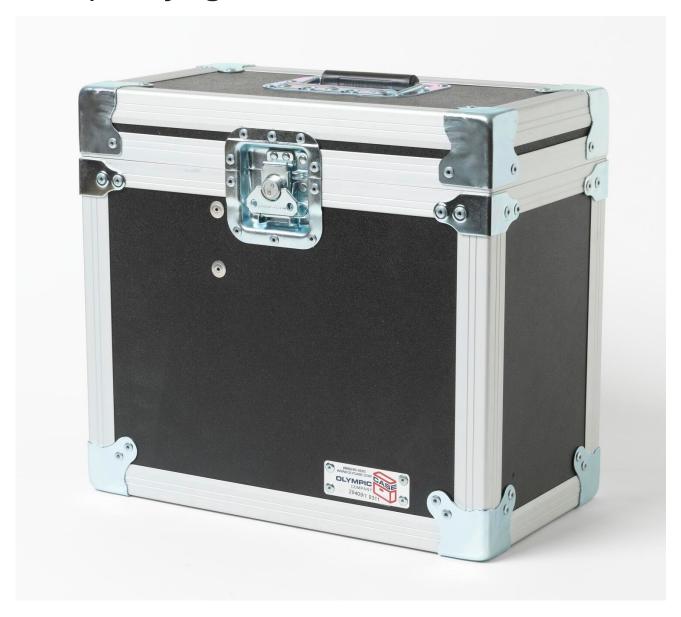

## **Product overview: 9311 | Carrying Case: 7102**

- Carrying case for the 7102 Micro-Bath Thermometer Calibrator
- Laminated birch or lightweight composite panels

- Recessed steel handles and latches
- Foam lined for impact protection