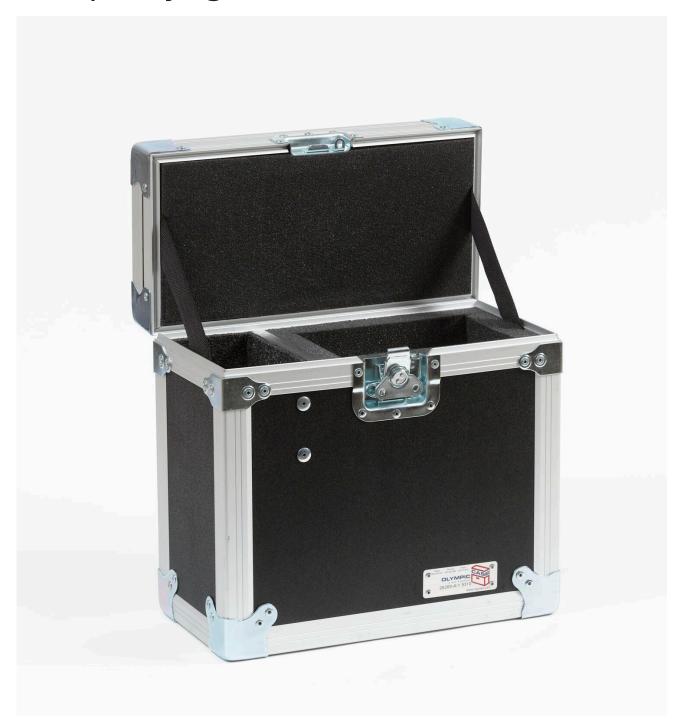

## **Product overview: 9310 | Carrying Case: 6102**

- Carrying case for the 6102 Micro-Bath Thermometer Calibrator
- Laminated birch or lightweight composite panels
- Recessed steel handles and latches
- Foam lined for impact protection