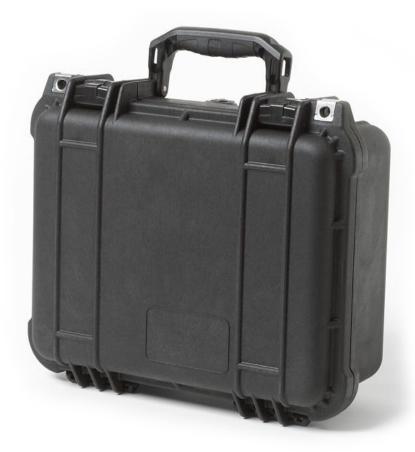

## 9308

Rugged Carrying Case for these models:

- 9102S Handheld Dry-Well
- 9132 Portable IR Calibrator
- 9140 Dry-Well Calibrator

## **Specifications**

- Rugged carrying case for the 9102 Handheld Dry Well, 9132 Portable Infrared Calibrator, or 9140 Dry-Well Calibrator
- · Watertight, crushproof, dust proof
- · Strong and light weight
- Easy-to-open double-throw latches
- Pressure equalization valve for quick equalization after changes in atmospheric pressure Rubber over-molded handle for comfortable grip
- Hardware and padlock protected with stainless steel
- Foam lined for impact protection
- Interior dimensions: (L x W x H): 11.81 in x 8.87 in x 5.18 in (30 cm x 22.5 cm x 13.2 cm)