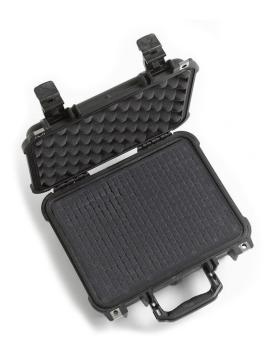

## 9308

Rugged Carrying Case for these models:

- 9102S Handheld Dry-Well
- 9132 Portable IR Calibrator
- 9140 Dry-Well Calibrator

## **Specifications**

- Rugged carrying case for the 9102 Handheld Dry Well, 9132 Portable Infrared Calibrator, or 9140 Dry-Well Calibrator
- · Watertight, crushproof, dust proof
- · Strong and light weight
- Easy-to-open double-throw latches
- Pressure equalization valve for quick equalization after changes in atmospheric pressure Rubber over-molded handle for comfortable grip
- Hardware and padlock protected with stainless steel
- Foam lined for impact protection
- Interior dimensions: (L x W x H): 11.81 in x 8.87 in x 5.18 in (30 cm x 22.5 cm x 13.2 cm)