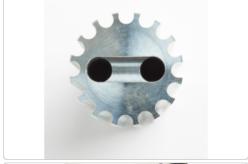

## Highlights

This insert is designed for use with the 9190A Ultra-Cool Field Metrology Well.

This insert is designed for bare/open tip wire style sensors. Each slot accepts most standard wire gauge sensors. This helps to maximize the quantity of sensors being tested and improves your testing by providing a dedicated radial groove for each sensor. Two 1/4 inch reference holes are also provided. An insulator plug is also included and helps to keep moisture out and the coolness in well. The insulator plug also includes plugged holes for the reference holes.

## **Specifications**

Holes: 1/4 in (2), outer radial grooves (16)