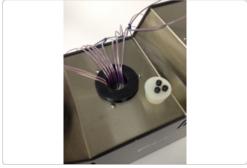

## Highlights

This insert is designed for use with the 9190A Ultra-Cool Field Metrology Well.

This insert is designed for bare/open tip wire style sensors. Each slot accepts most standard wire gauge sensors. This helps to maximize the quantity of sensors being tested and improves your testing by providing a dedicated radial groove for each sensor. Two 1/4 inch reference holes are also provided. An insulator plug is also included and helps to keep moisture out and the coolness in well. The insulator plug also includes plugged holes for the reference holes.