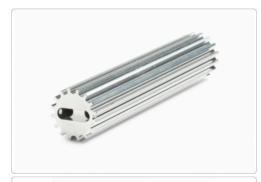

## **9190-INSTC**

TC insert, 9190A, RADIAL GROOVES, WITH INSULATOR

## Highlights

This insert is designed for use with the 9190A Ultra-Cool Field Metrology Well.

This insert is designed for bare/open tip wire style sensors. Each slot accepts most standard wire gauge sensors. This helps to maximize the quantity of sensors being tested and improves your testing by providing a dedicated radial groove for each sensor. Two 1/4 inch reference holes are also provided. An insulator plug is also included and helps to keep moisture out and the coolness in well. The insulator plug also includes plugged holes for the reference holes.

## **Specifications**

Holes: 1/4 in (2), outer radial grooves (16)