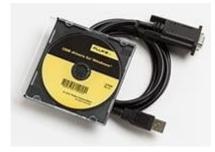

## Product overview: 884X-USB | USB to RS232 Cable Adapter

- USB-to-serial-RS-232 interface adapter cable
- Converts from standard DB 9-pin serial to USB 2.0
- Requires an available PC communications port
- 1.65 m cable length
- Includes cable and USB driver disk (CD-ROM)